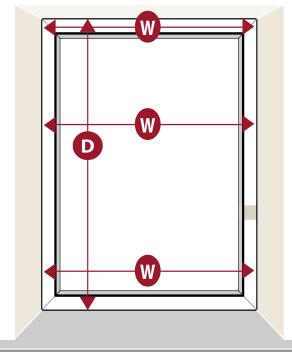

## Recess Size (for fitting inside the window recess)

Measure the width of the recess at the top, middle & botton and note the smallest measurement. Then measure the recess drop at the left, middle and the right hand side and note down the smallest size.

Do not deduct anything off the sizes, approximately 10mm will be deducted from the width & drop during the manufacturing process to make sure it fits properly.

If there is an obstruction e.g. dado-rail, skirting board or part tiled at the bottom then measure the smallest width inside the obstruction and give this size as your width.