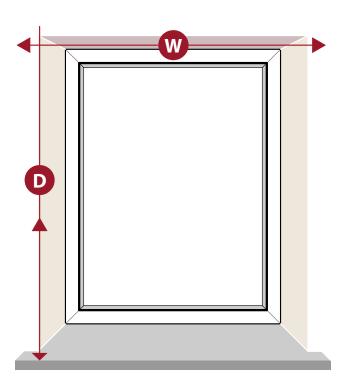

## Exact Size (for fitting outside the window recess)

Measure at least 5cm ( 2" ) outside the recess for the width and height of the vertical blind.

This size will be the exact size the blind is made to.